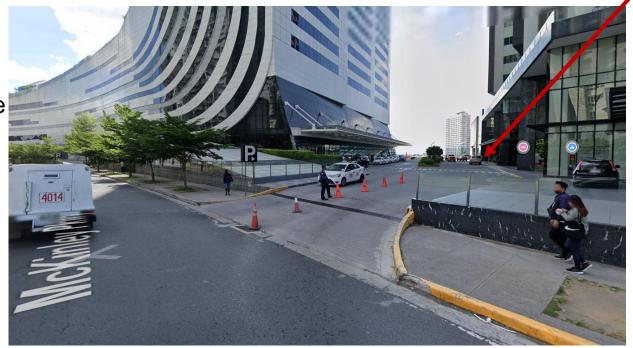

## PARKING AREA: BASEMENT 1 PARKING (SOUTH ENTRANCE)

- ✓ There are two parking entrances but only the one directly in front the Office Tower is open 24 hours.
- ✓ Proceed to Basement 1, South Entrance as this is the nearest to the escalators leading up to the 3<sup>rd</sup> level.

Metro Manila

Google Maps

**Teleperformance** SM Aura Parking Exit, Taguig, Metro Manila, Philippines