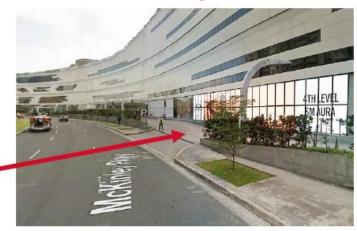

### **DROP-OFF AREA: MCKLINEY PARKWAY ENTRANCE (M1)**

- ✓ The main entrance in McKinley Parkway is located between the restaurant, Paul and retailshop, COS. This area is known as M1 or Main Drop.
- ✓ Upon entering M1, turn right and proceed to the escalator going up to the 3<sup>rd</sup> level where you will find the entrance to SMX Convention Center Aura.

# **DROP-OFF AREA: MCKLINEY PARKWAY ENTRANCE (M1)**

**ENTER HERE** 

DRIVE THROUGH HERE