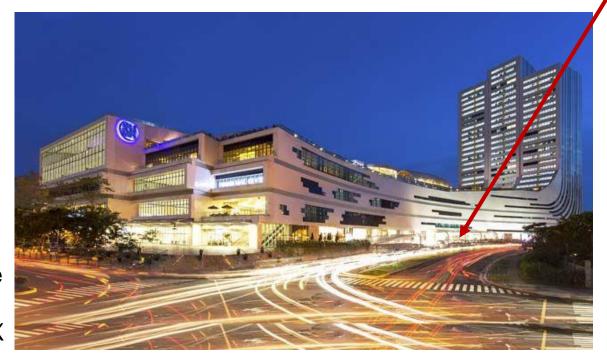

### **DROP-OFF AREA: MCKLINEY PARKWAY ENTRANCE (M1)**

- ✓ The main entrance in McKinley Parkway is located between the restaurant, Paul and retailshop, COS. This area is known as M1 or Main Drop.
- ✓ Upon entering M1, turn right and proceed to the escalator going up to the 3<sup>rd</sup> level where you will find the entrance to SMX Convention Center Aura.

**Location Pin Suggestions** 

SM Aura

<u>SELECT: Main Entrance</u> *McKinley Pkwy, Taguig City, Metro Manila, NCR, 1634* 

SM Aura Premier – Main Entrance McKinley Parkway, Taguig, Metro Manila

SM Aura Premier – Main Entrance 26 McKinley Parkway, Taguig