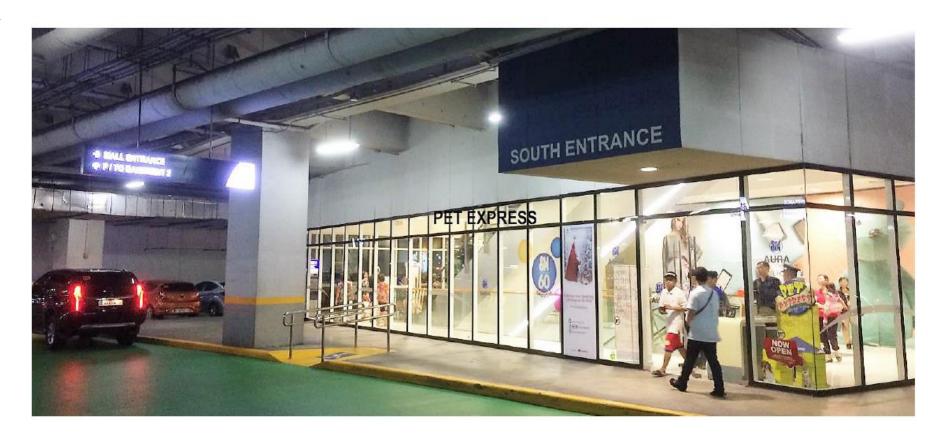

## PARKING AREA: BASEMENT 1 PARKING (SOUTH ENTRANCE)

- ✓ There are two parking entrances but only the one directly in front the Office Tower is open 24 hours.
- ✓ Proceed to Basement 1, South Entrance as this is the nearest to the escalators leading up to the 3<sup>rd</sup> level.

## PARKING AREA: BASEMENT 1 PARKING (SOUTH ENTRANCE)

- ✓ Pet Express is the landmark to look out for when locating the South Entrance.
- ✓ The nearest sections of parking slots to the South Entrance are B1-08, B1-10 and B1-11.
- ✓ Upon arriving at the South Entrance, proceed to the escalator going up to the 3<sup>rd</sup> level where you will find SMX Convention Center Aura.