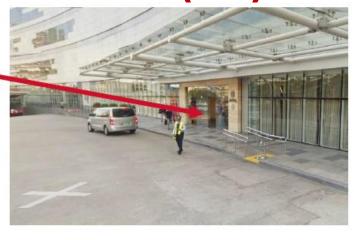

## PARKING AREA: BASEMENT 1 PARKING (SOUTH ENTRANCE)

- ✓ There are two parking entrances but only the one directly in front the Office Tower is open 24 hours.
- ✓ Proceed to Basement 1, South Entrance as this is the nearest to the escalators leading up to the 3<sup>rd</sup> level.

## PARKING AREA: BASEMENT 1 PARKING (SOUTH ENTRANCE)

- ✓ Pet Express is the landmark to look out for when locating the South Entrance.
- ✓ The nearest sections of parking slots to the South Entrance are B1-08, B1-10 and B1-11.
- ✓ Upon arriving at the South Entrance, proceed to the escalator going up to the 3<sup>rd</sup> level where you will find SMX Convention Center Aura.